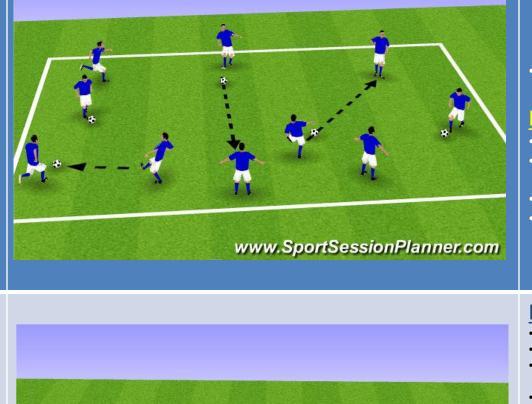

# Passing in pairs + pressure

### **RULES**

- In pairs passing and moving
- On coaches command
- player with the ball shields and player without the ball
- defends and tries to win ball
  - Go for about 10 seconds

### **POINTS**

- Work the pressure
- Quickly make up ground on coach command
- **Get arms distance away**
- Player with ball should shield and not run away with ball