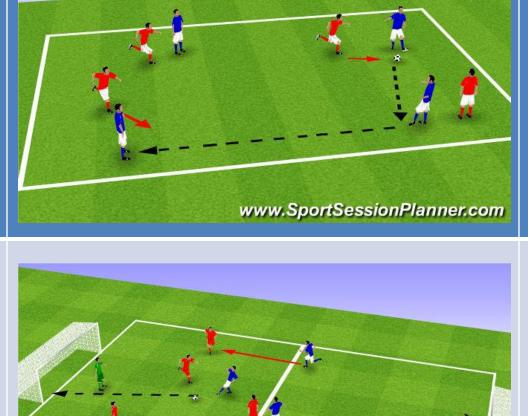

# possession

## RULES

- 4v4 or 5v5 possession
- Team gets 5 passes get a point

### **POINTS**

- **Focus on defending**
- Closest player pressures the ball
- Force player one way
- Get arms distance to see ball
- Be patient
- communication