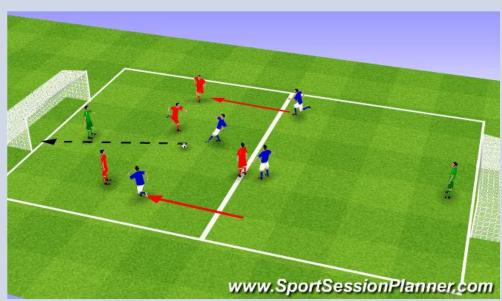

## **5v5 GAME**

### **RULES**

5v5 with goalkeepers

### **POINTS**

- Closest player pressures ball
- Try not allow players to turn toward goal
- Force one way
- Get arms distance
- Be patient
- Anticipate passes