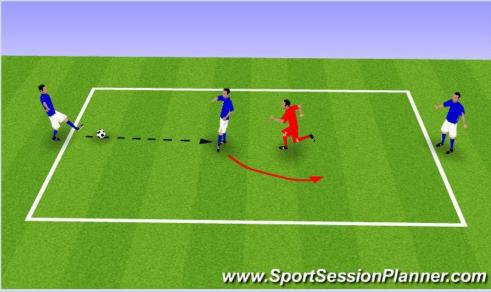

## **Defending 1v1**

#### **RULES**

- In groups of 4
- 2 players on each side of box 1 attacking player and 1 defender
- in the middle End players play ball into attacker who tries to turn and play ball to
- other end player Defender tries to stop player
- passing to other side Rotate after 2 mins

## **POINTS**

- Defender must pressure ball
- Make the distance to stop turn
- Get arms distance to see ball
- Don't allow turn
- Be patient- don't dive in